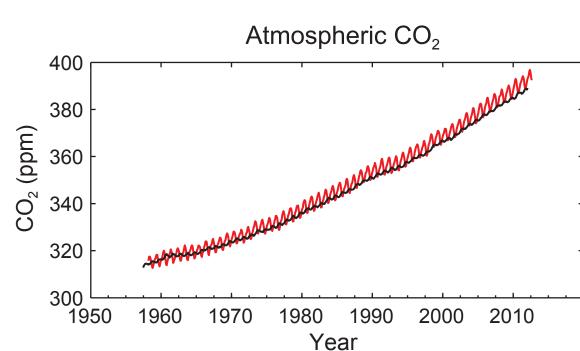

way that will exacerbate the increase of CO<sub>2</sub> in the atmosphere (*high confidence*). Further uptake of carbon

Adapted from Figures SPM.7, 8, and 9

| Adapted from Figure SPM.10               |
|------------------------------------------|
| Poster design and creation: Simon Allen  |
|                                          |
|                                          |
| AR5 Synthesis Report<br>Approval Plenary |
|                                          |