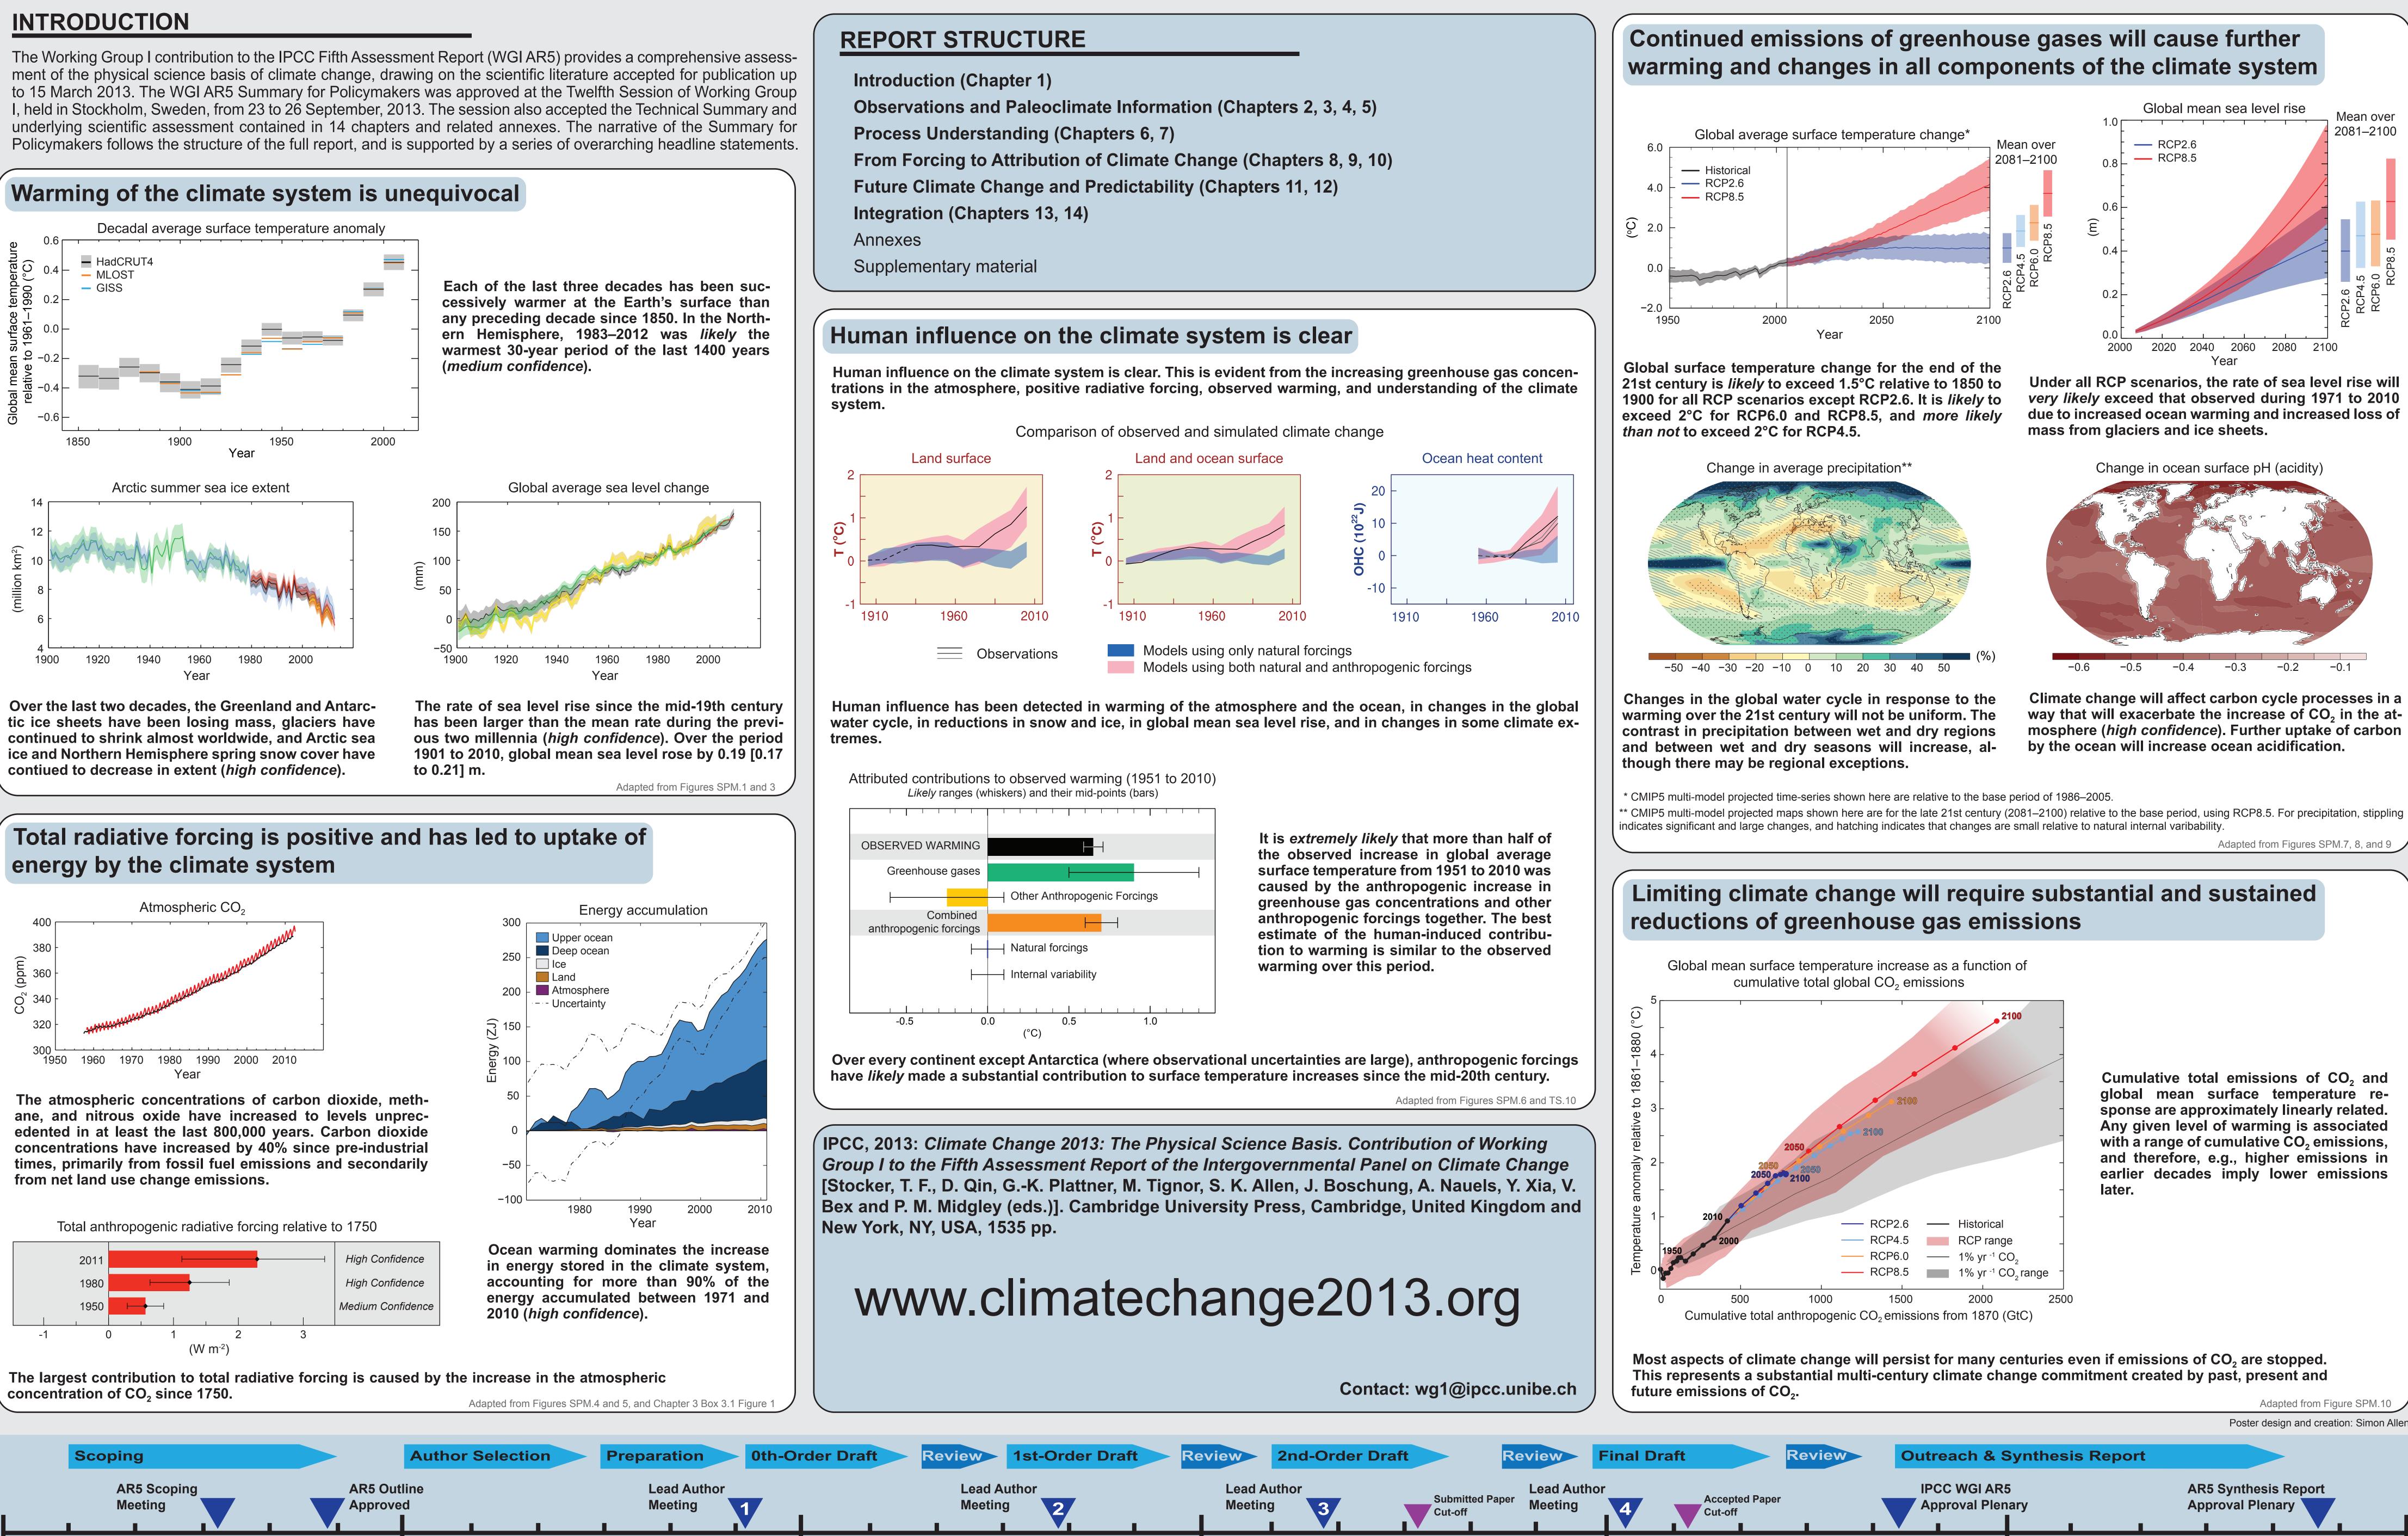

way that will exacerbate the increase of CO<sub>2</sub> in the atmosphere (*high confidence*). Further uptake of carbon

Adapted from Figures SPM.7, 8, and 9

| Adapted from Figure SPM.10               |
|------------------------------------------|
| Poster design and creation: Simon Allen  |
|                                          |
|                                          |
| AR5 Synthesis Report<br>Approval Plenary |
|                                          |