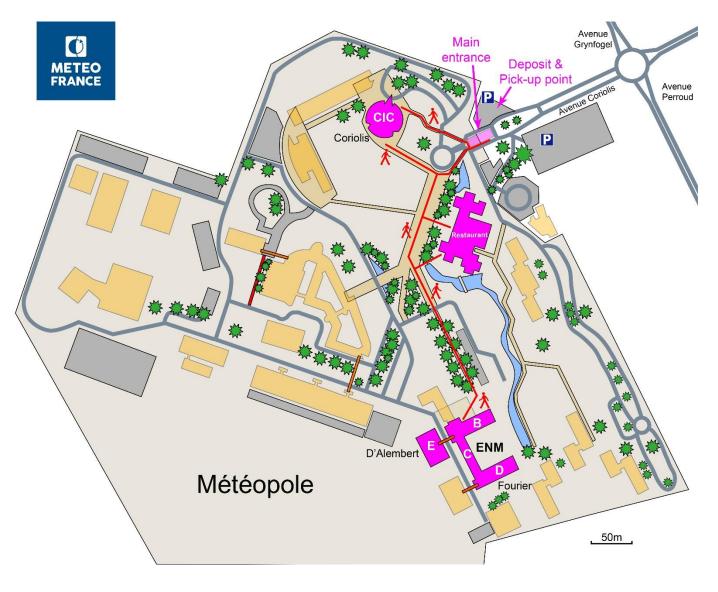

## **ROOM ASSIGNMENT**

| Activity                       | Building | Room                                                                                     | Floor  |
|--------------------------------|----------|------------------------------------------------------------------------------------------|--------|
| Plenary                        | CIC      | Amphithéâtre                                                                             | Ground |
| CLA / Co Chair meetings (CLAM) | CIC      | Megreditchian                                                                            | 1      |
| Chapter 1 meetings             | ENM      | C155                                                                                     | 1      |
| Chapter 2 meetings             | ENM      | D170                                                                                     | 1      |
| Chapter 3 meetings             | ENM      | D171                                                                                     | 1      |
| Chapter 4 meetings             | ENM      | D172                                                                                     | 1      |
| Chapter 5 meetings             | ENM      | D173                                                                                     | 1      |
| Chapter 6 meetings             | ENM      | C159                                                                                     | 1      |
| Chapter 7 meetings             | ENM      | C157                                                                                     | 1      |
| Chapter 8 meetings             | ENM      | D178                                                                                     | 1      |
| Chapter 9 meetings             | ENM      | D174                                                                                     | 1      |
| Chapter 10 meetings            | ENM      | D070                                                                                     | Ground |
| Chapter 11 meetings            | ENM      | D072                                                                                     | Ground |
| Chapter 12 meetings            | ENM      | D074                                                                                     | Ground |
| Atlas meetings                 | ENM      | B041                                                                                     | Ground |
| BOG A                          | ENM      | E060                                                                                     | Ground |
| BOG B                          | ENM      | E259                                                                                     | 2      |
| BOG C                          | CIC      | Prud'homme                                                                               | 1      |
| Bureau and TSU Office          | ENM      | E260                                                                                     | 2      |
| TSU Help Desk                  | ENM/CIC  | CIC entrance when Plenary meetings and ENM Foyer the rest of the time.                   | Ground |
| Coffee breaks                  | ENM/CIC  | CIC Foyer when Plenary meetings and ENM Foyer the rest of the time. Check meeting agenda | Ground |