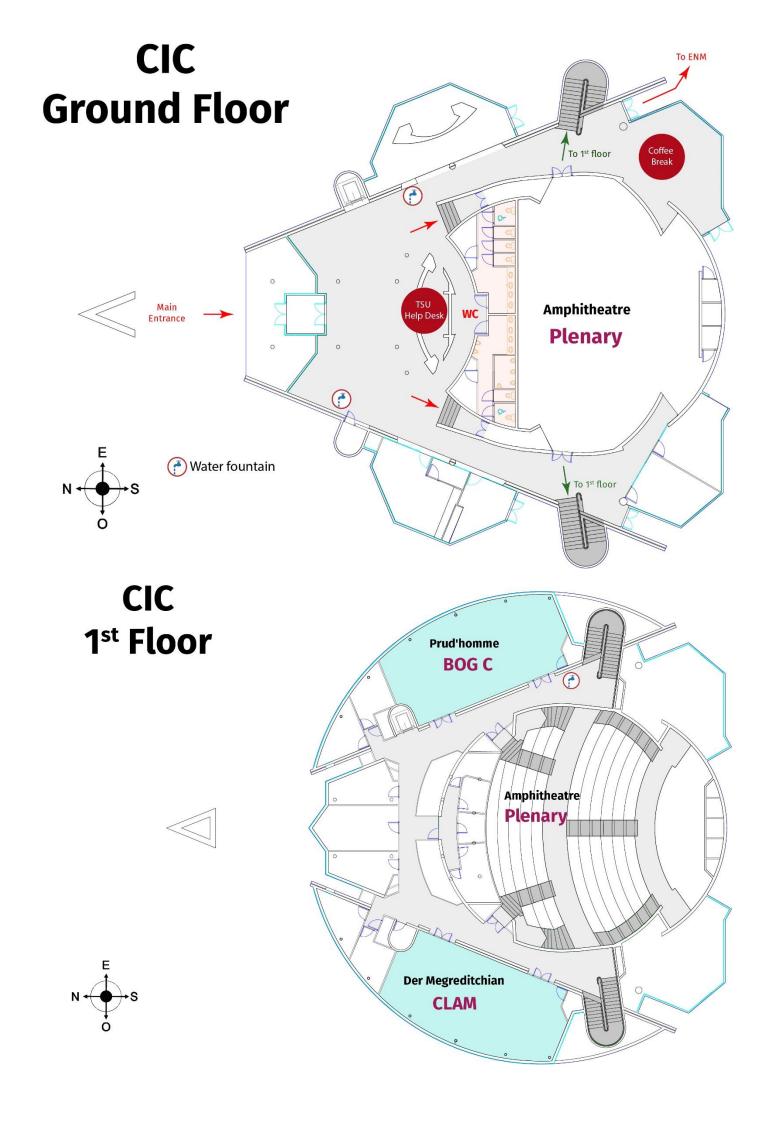

## **ROOM ASSIGNMENT**

| Activity                       | Building | Room                                                                                     | Floor  |
|--------------------------------|----------|------------------------------------------------------------------------------------------|--------|
| Plenary                        | CIC      | Amphithéâtre                                                                             | Ground |
| CLA / Co Chair meetings (CLAM) | CIC      | Megreditchian                                                                            | 1      |
| Chapter 1 meetings             | ENM      | C155                                                                                     | 1      |
| Chapter 2 meetings             | ENM      | D170                                                                                     | 1      |
| Chapter 3 meetings             | ENM      | D171                                                                                     | 1      |
| Chapter 4 meetings             | ENM      | D172                                                                                     | 1      |
| Chapter 5 meetings             | ENM      | D173                                                                                     | 1      |
| Chapter 6 meetings             | ENM      | C159                                                                                     | 1      |
| Chapter 7 meetings             | ENM      | C157                                                                                     | 1      |
| Chapter 8 meetings             | ENM      | D178                                                                                     | 1      |
| Chapter 9 meetings             | ENM      | D174                                                                                     | 1      |
| Chapter 10 meetings            | ENM      | D070                                                                                     | Ground |
| Chapter 11 meetings            | ENM      | D072                                                                                     | Ground |
| Chapter 12 meetings            | ENM      | D074                                                                                     | Ground |
| Atlas meetings                 | ENM      | B041                                                                                     | Ground |
| BOG A                          | ENM      | E060                                                                                     | Ground |
| BOG B                          | ENM      | E259                                                                                     | 2      |
| BOG C                          | CIC      | Prud'homme                                                                               | 1      |
| Bureau and TSU Office          | ENM      | E260                                                                                     | 2      |
| TSU Help Desk                  | ENM/CIC  | CIC entrance when Plenary meetings and ENM Foyer the rest of the time.                   | Ground |
| Coffee breaks                  | ENM/CIC  | CIC Foyer when Plenary meetings and ENM Foyer the rest of the time. Check meeting agenda | Ground |