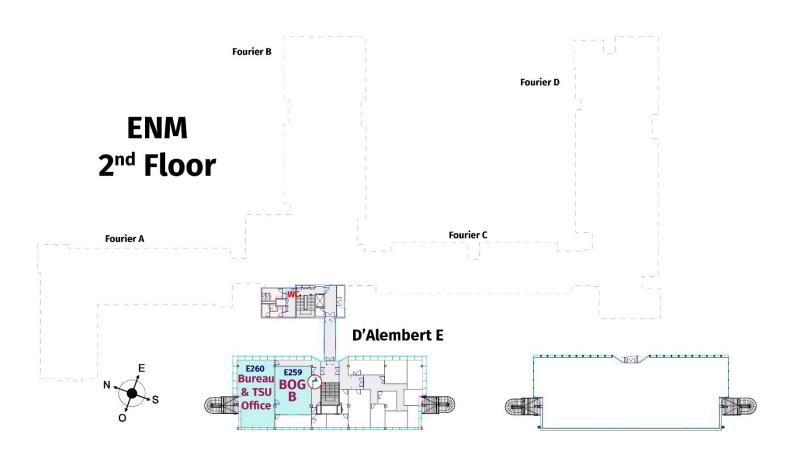

## **ROOM ASSIGNMENT**

| Activity                       | Building | Room                                                                                     | Floor  |
|--------------------------------|----------|------------------------------------------------------------------------------------------|--------|
| Plenary                        | CIC      | Amphithéâtre                                                                             | Ground |
| CLA / Co Chair meetings (CLAM) | CIC      | Megreditchian                                                                            | 1      |
| Chapter 1 meetings             | ENM      | C155                                                                                     | 1      |
| Chapter 2 meetings             | ENM      | D170                                                                                     | 1      |
| Chapter 3 meetings             | ENM      | D171                                                                                     | 1      |
| Chapter 4 meetings             | ENM      | D172                                                                                     | 1      |
| Chapter 5 meetings             | ENM      | D173                                                                                     | 1      |
| Chapter 6 meetings             | ENM      | C159                                                                                     | 1      |
| Chapter 7 meetings             | ENM      | C157                                                                                     | 1      |
| Chapter 8 meetings             | ENM      | D178                                                                                     | 1      |
| Chapter 9 meetings             | ENM      | D174                                                                                     | 1      |
| Chapter 10 meetings            | ENM      | D070                                                                                     | Ground |
| Chapter 11 meetings            | ENM      | D072                                                                                     | Ground |
| Chapter 12 meetings            | ENM      | D074                                                                                     | Ground |
| Atlas meetings                 | ENM      | B041                                                                                     | Ground |
| BOG A                          | ENM      | E060                                                                                     | Ground |
| BOG B                          | ENM      | E259                                                                                     | 2      |
| BOG C                          | CIC      | Prud'homme                                                                               | 1      |
| Bureau and TSU Office          | ENM      | E260                                                                                     | 2      |
| TSU Help Desk                  | ENM/CIC  | CIC entrance when Plenary meetings and ENM Foyer the rest of the time.                   | Ground |
| Coffee breaks                  | ENM/CIC  | CIC Foyer when Plenary meetings and ENM Foyer the rest of the time. Check meeting agenda | Ground |