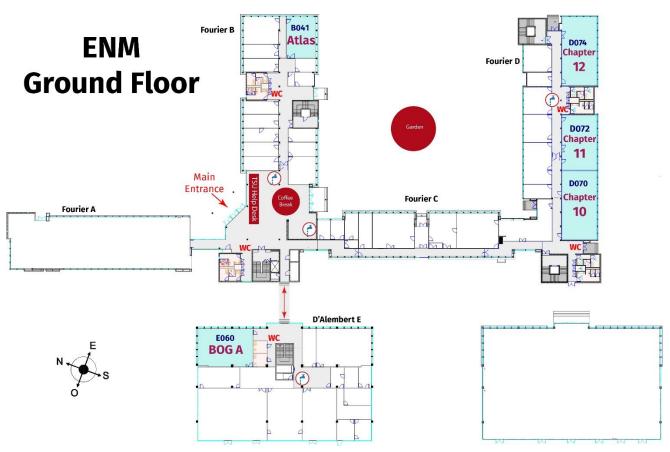

## **ROOM ASSIGNMENT**

| Activity                       | Building | Room                                                                                     | Floor  |
|--------------------------------|----------|------------------------------------------------------------------------------------------|--------|
| Plenary                        | CIC      | Amphithéâtre                                                                             | Ground |
| CLA / Co Chair meetings (CLAM) | CIC      | Megreditchian                                                                            | 1      |
| Chapter 1 meetings             | ENM      | C155                                                                                     | 1      |
| Chapter 2 meetings             | ENM      | D170                                                                                     | 1      |
| Chapter 3 meetings             | ENM      | D171                                                                                     | 1      |
| Chapter 4 meetings             | ENM      | D172                                                                                     | 1      |
| Chapter 5 meetings             | ENM      | D173                                                                                     | 1      |
| Chapter 6 meetings             | ENM      | C159                                                                                     | 1      |
| Chapter 7 meetings             | ENM      | C157                                                                                     | 1      |
| Chapter 8 meetings             | ENM      | D178                                                                                     | 1      |
| Chapter 9 meetings             | ENM      | D174                                                                                     | 1      |
| Chapter 10 meetings            | ENM      | D070                                                                                     | Ground |
| Chapter 11 meetings            | ENM      | D072                                                                                     | Ground |
| Chapter 12 meetings            | ENM      | D074                                                                                     | Ground |
| Atlas meetings                 | ENM      | B041                                                                                     | Ground |
| BOG A                          | ENM      | E060                                                                                     | Ground |
| BOG B                          | ENM      | E259                                                                                     | 2      |
| BOG C                          | CIC      | Prud'homme                                                                               | 1      |
| Bureau and TSU Office          | ENM      | E260                                                                                     | 2      |
| TSU Help Desk                  | ENM/CIC  | CIC entrance when Plenary meetings and ENM Foyer the rest of the time.                   | Ground |
| Coffee breaks                  | ENM/CIC  | CIC Foyer when Plenary meetings and ENM Foyer the rest of the time. Check meeting agenda | Ground |