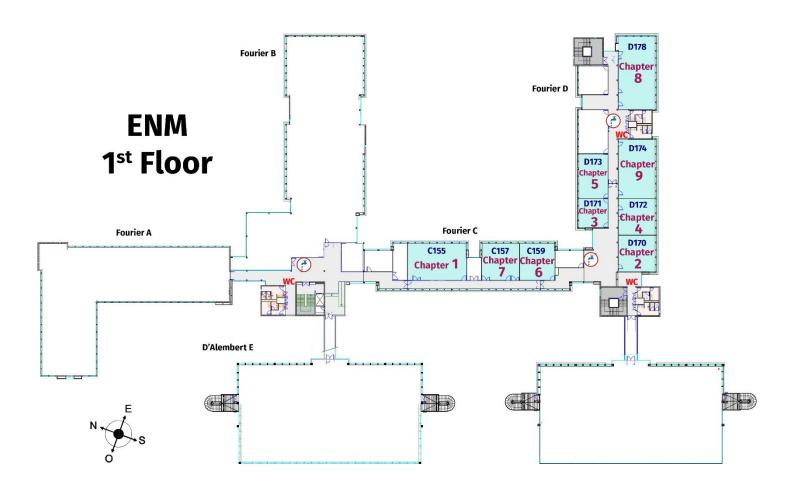

## **ROOM ASSIGNMENT**

| Activity                       | Building | Room                                                                                     | Floor  |
|--------------------------------|----------|------------------------------------------------------------------------------------------|--------|
| Plenary                        | CIC      | Amphithéâtre                                                                             | Ground |
| CLA / Co Chair meetings (CLAM) | CIC      | Megreditchian                                                                            | 1      |
| Chapter 1 meetings             | ENM      | C155                                                                                     | 1      |
| Chapter 2 meetings             | ENM      | D170                                                                                     | 1      |
| Chapter 3 meetings             | ENM      | D171                                                                                     | 1      |
| Chapter 4 meetings             | ENM      | D172                                                                                     | 1      |
| Chapter 5 meetings             | ENM      | D173                                                                                     | 1      |
| Chapter 6 meetings             | ENM      | C159                                                                                     | 1      |
| Chapter 7 meetings             | ENM      | C157                                                                                     | 1      |
| Chapter 8 meetings             | ENM      | D178                                                                                     | 1      |
| Chapter 9 meetings             | ENM      | D174                                                                                     | 1      |
| Chapter 10 meetings            | ENM      | D070                                                                                     | Ground |
| Chapter 11 meetings            | ENM      | D072                                                                                     | Ground |
| Chapter 12 meetings            | ENM      | D074                                                                                     | Ground |
| Atlas meetings                 | ENM      | B041                                                                                     | Ground |
| BOG A                          | ENM      | E060                                                                                     | Ground |
| BOG B                          | ENM      | E259                                                                                     | 2      |
| BOG C                          | CIC      | Prud'homme                                                                               | 1      |
| Bureau and TSU Office          | ENM      | E260                                                                                     | 2      |
| TSU Help Desk                  | ENM/CIC  | CIC entrance when Plenary meetings and ENM Foyer the rest of the time.                   | Ground |
| Coffee breaks                  | ENM/CIC  | CIC Foyer when Plenary meetings and ENM Foyer the rest of the time. Check meeting agenda | Ground |