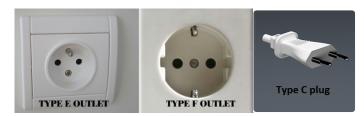

l levels up the city. To see the locations on a map, click the bus map above.

# Taxi

There are many taxi ranks in Monaco, including: The railway station, Avenue Princesse Grace (next to Hôtel Beach Plaza), next to the Monte Carlo Grand Hôtel, Avenue des Spélugues, The Métropole, Avenue de la Madone, and Avenue de Monte-Carlo (near the Casino).

The Taxi service company offers a 24/7 service and have a large fleet of vehicles on hand. The number is: +377 93.15.01.01.

#### XIII. Internet services

Wireless Internet connection will be available in the main conference room and at the venue.

# XIV. Electricity, electric plugs and sockets

In Monaco, the power plugs and sockets are of type E and F (please see images below). The standard voltage is 230 V and the standard frequency is 50 Hz.



- Type E: this type is of French origin. This socket also works with plug C (commonly used in Europe, South America & Asia) and with plug F if it has an additional pinhole.
- Type F: also known as "Schuko". This socket also works with plug C and plug E.

# XV. Smoking and Littering

In June 2008, the Principality of Monaco enacted laws regarding smoking and tobacco usage.

As of 1 July 2008, smoking is banned in all government offices and buildings.

As of 1 November 2008, smoking is not allowed in enclosed or covered public spaces and places where food or flammable goods are stored. Designated smoking areas are allowed except in educational institutions and places open to athletes and minors. These designated smoking areas may not offer any service, in an effort to prevent exposure to s