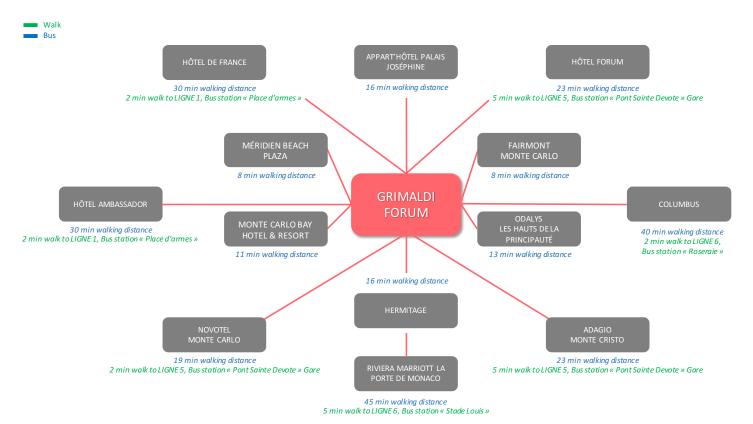

#### XI. Hotel accommodations

All Participants will be offered a hotel reservation service through the special website: https://giec.b-network.com

The official hotels are selected with a careful consideration of factors such as distance to the venue, amenities, security, and etc. Participants can stay there at specially discounted rates.

We highly recommend that all participants book their accommodation before July 30<sup>th</sup>, 2019. After this deadline, the negotiated rates and availability cannot be guaranteed.

If you have any inquiry regarding the hotel accommodations, please contact: Raising Stones Events. E-mail: <a href="mailto:kevin@raising-stones-events.com">kevin@raising-stones-events.com</a> — <a href="mailto:mailto:mailto:mailto:mailto:mailto:mailto:mailto:mailto:mailto:mailto:mailto:mailto:mailto:mailto:mailto:mailto:mailto:mailto:mailto:mailto:mailto:mailto:mailto:mailto:mailto:mailto:mailto:mailto:mailto:mailto:mailto:mailto:mailto:mailto:mailto:mailto:mailto:mailto:mailto:mailto:mailto:mailto:mailto:mailto:mailto:mailto:mailto:mailto:mailto:mailto:mailto:mailto:mailto:mailto:mailto:mailto:mailto:mailto:mailto:mailto:mailto:mailto:mailto:mailto:mailto:mailto:mailto:mailto:mailto:mailto:mailto:mailto:mailto:mailto:mailto:mailto:mailto:mailto:mailto:mailto:mailto:mailto:mailto:mailto:mailto:mailto:mailto:mailto:mailto:mailto:mailto:mailto:mailto:mailto:mailto:mailto:mailto:mailto:mailto:mailto:mailto:mailto:mailto:mailto:mailto:mailto:mailto:mailto:mailto:mailto:mailto:mailto:mailto:mailto:mailto:mailto:mailto:mailto:mailto:mailto:mailto:mailto:mailto:mailto:mailto:mailto:mailto:mailto:mailto:mailto:mailto:mailto:mailto:mailto:mailto:mailto:mailto:mailto:mailto:mailto:mailto:mailto:mailto:mailto:mailto:mailto:mailto:mailto:mailto:mailto:mailto:mailto:mailto:mailto:mailto:mailto:mailto:mailto:mailto:mailto:mailto:mailto:mailto:mailto:mailto:mailto:mailto:mailto:mailto:mailto:mailto:mailto:mailto:mailto:mailto:mailto:mailto:mailto:mailto:mailto:mailto:mailto:mailto:mailto:mailto:mailto:mailto:mailto:mailto:mailto:mailto:mailto:mailto:mailto:mailto:mailto:mailto:mailto:mailto:mailto:mailto:mailto:mailto:mailto:mailto:mailto:mailto:mailto:mailto:mailto:mailto:mailto:mailto:mailto:mailto:mailto:mailto:mailto:mailto:mailto:mailto:mailto:mailto:mailto:mailto:mailto:mailto:mailto:mailto:mailto:mailto:mailto:mailto:mailto:mailto:mailto:mailto:mailto:mailto:mailto:mailto:mailto:mailto:mailto:mailto:mailto:mailto:mailto:mailto:mailto:mailto:mailto:mailto:mailto:mailto:mailto:mailto:mailto:mailto:mailto:mailto:mailto:ma